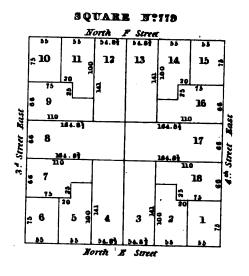

|   |   |   |   |   |
|     |   |   | • |   |   |
|     |   |   |   |   |   |
|     | • |   |   |   |   |
|     |   |   | ` |   |   |
|     |   |   |   |   |   |
|     |   |   |   |   |   |
|     |   |   |   |   | • |
|     | • |   |   |   |   |
|     |   |   |   |   |   |
|     |   |   |   |   |   |
|     |   |   |   |   |   |
|     |   |   |   |   |   |
|     | • |   |   |   |   |
|     |   |   |   |   |   |
|     |   |   |   | • |   |
|     |   |   |   |   |   |
|     | • |   |   |   |   |
|     |   |   |   |   |   |
|     |   |   |   |   |   |
|     |   |   |   |   |   |
|     |   |   |   |   | ٠ |
|     |   | • |   |   |   |
|     |   |   |   |   |   |
|     | , |   |   |   | i |
| -   |   |   |   |   |   |
| . • |   | • |   |   |   |
|     |   |   |   |   | ı |



• . 

















• • 







































-.



• • . •



52.7

South E Street

South D Street

52.7

South G Street

\_



• · · : 

# SQUARE Nº835 28 9 10 72 6 9 29 7 12 Street Rust 53.8 62.6 13 Street 5.4 5 2 4 1 Yorth E Street















| SQUARE N:843  |                |                      |         |       |             |  |  |  |  |
|---------------|----------------|----------------------|---------|-------|-------------|--|--|--|--|
|               | South B Street |                      |         |       |             |  |  |  |  |
|               | 52.6           | 52.6                 | 52.6    | 52.63 | ]           |  |  |  |  |
| fast          | 2 8            | 1001<br>1001<br>1001 | 10 g    | ne    |             |  |  |  |  |
|               | 9 7<br>g 101   |